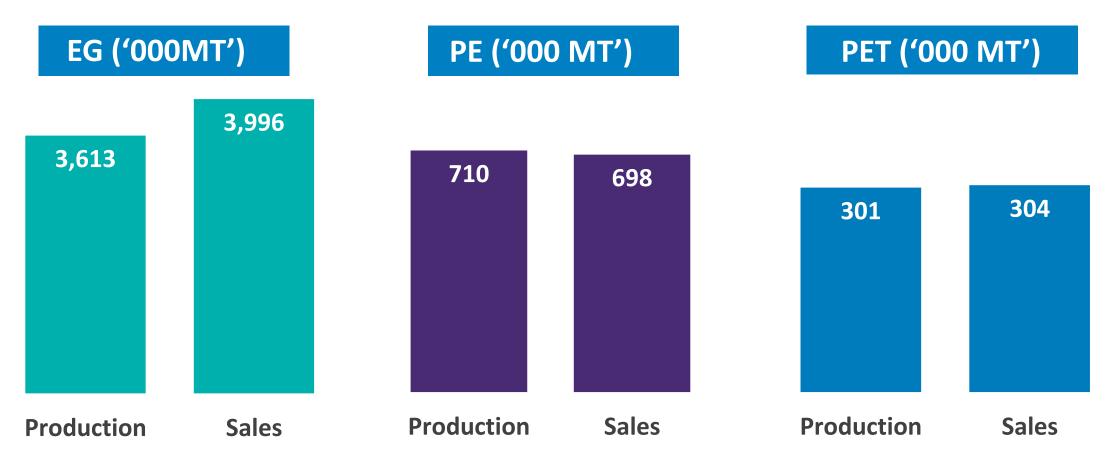

#### EQUATE GROUP OVERVIEW – PE

EQUATE Group is a World Class Producer of PE

09

\*Middle East, Turkey & Africa

## MARKET UPDATE

EQUATE Group maintained high operational rates with a sold out position, competitive cost position and continuous netback optimisation .