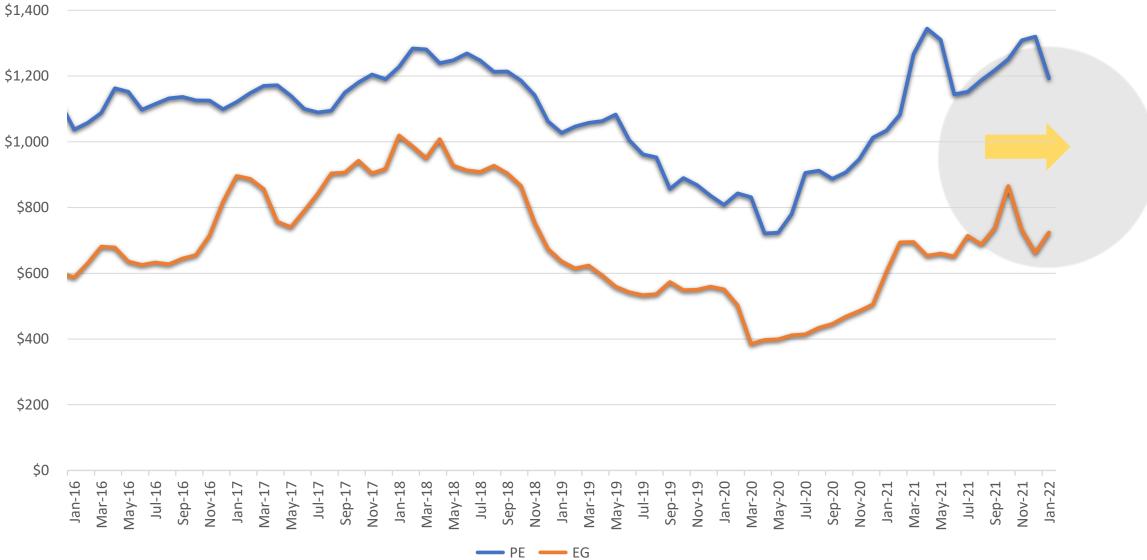

#### **PRICE TREND**

## MARKET UPDATE

EQUATE Group maintained high operational rates with a sold out position, competitive cost position and continuous netback optimisation .