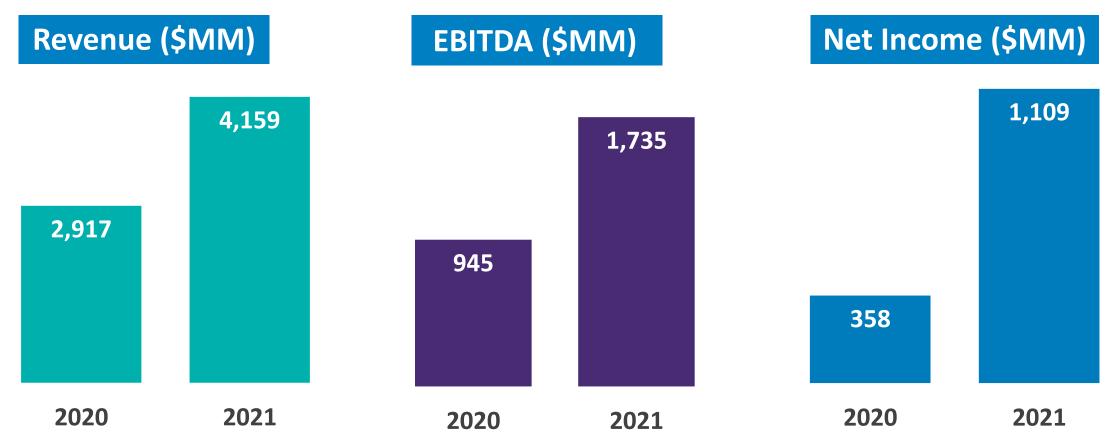

#### FINANCIAL RESULTS HIGHLIGHTS (\$MM)

10 3/9/2022 EQUATE Petrochemical Company

## PROFITABILITY

EBITDA Margin exceeding 42%, driven by improved prices, operational excellence and effective cost management.

#### **2021 REVENUE**

EQUATE Group reported total revenue of \$4,159 MM in 2021, a 43% increase compared to the same period last year.