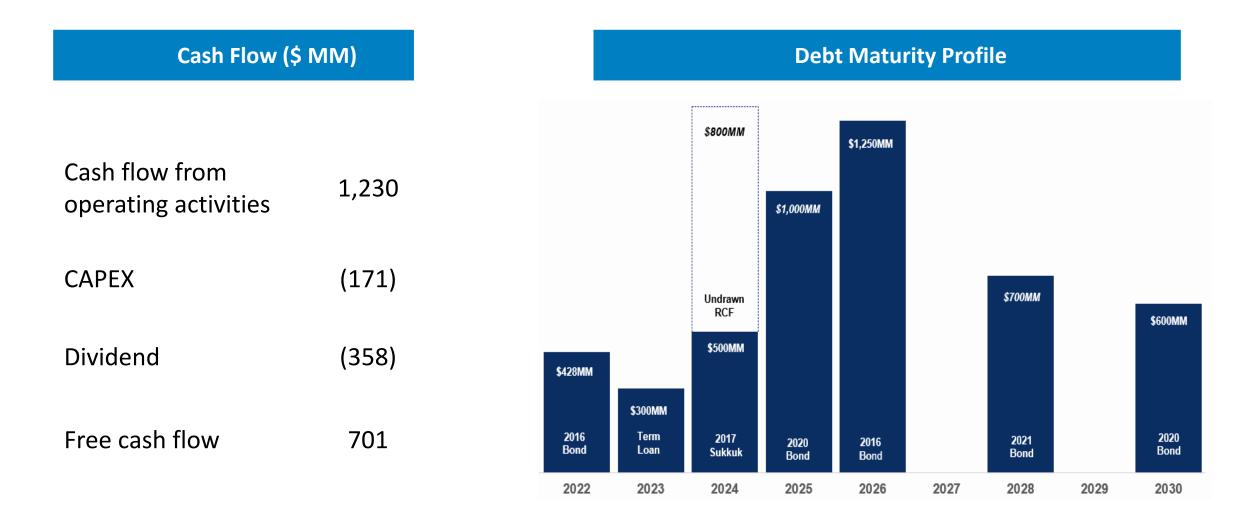

stribution Markets**

Kuwait facilities mainly distribute to Asia and METIP\*



Germany facilities mainly distribute to Europe

North America facilities mainly distribute to North America, South America and Asia





#### Credit Ratings

MOODY'S Baa2 STANDARD &POOR'S BBB

#### EQUATE GROUP OVERVIEW – EG

#### **EQUATE Group EG Sales by Region**

EQUATE Group Maintains a leading position in Key EG Markets



#### EQUATE GROUP OVERVIEW – PE



EQUATE Group is a World Class Producer of PE

09

\*Middle East, Turkey & Africa

#### FINANCIAL RESULTS HIGHLIGHTS (\$MM)





10 3/9/2022 EQUATE Petrochemical Company



## FINANCIAL REVIEW

<u>11</u> 3/9/2022 EQUATE Petrochemical Company

## FINANCIAL POSITION (\$MM)



12 3/9/2022 EQUATE Petrochemical Company

#### **CASH FLOW & DEBTS MATURITY**



## PROFITABILITY

EBITDA Margin exceeding 42%, driven by improved prices, operational excellence and effective cost management.



#### **2021 REVENUE**

EQUATE Group reported total revenue of \$4,159 MM in 2021, a 43% increase compared to the same period last year.





## MARKET OVERVIEW

<u>16</u> 3/9/2022 EQUATE Petrochemical Company

## MARKET UPDATE

EQUATE Group maintained high operational rates with a sold out position, competitive cost position and continuous netback optimisation .



#### **PRICE TREND**





## **SAFETY & SUSTAINABILITY**

<u>19</u> 3/9/2022 EQUATE Petrochemical Company

## OPERATIONAL EXCELLENCE

In EQUATE Group, operational excellence in EH&S goes hand in hand with top performance in reliability and assets utilization.

| 2021 EH&S KPIs