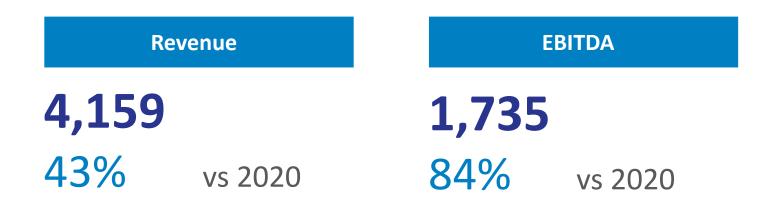

#### FINANCIAL RESULTS HIGHLIGHTS (\$MM)

10 3/9/2022 EQUATE Petrochemical Company

#### **2021 REVENUE**

EQUATE Group reported total revenue of \$4,159 MM in 2021, a 43% increase compared to the same period last year.