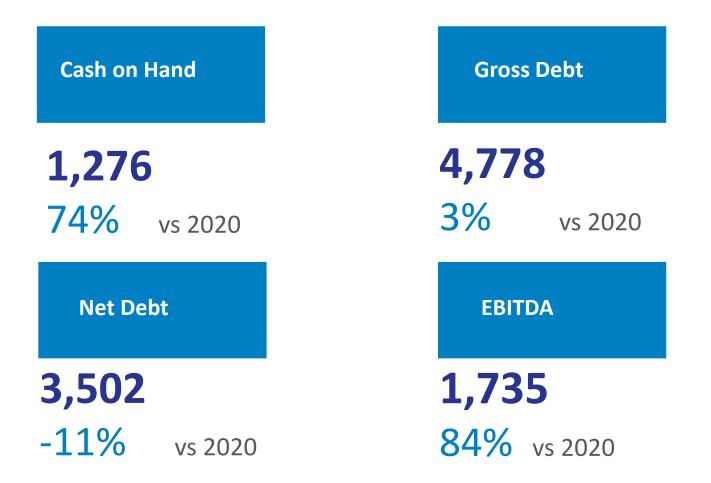

## FINANCIAL POSITION (\$MM)

12 3/9/2022 EQUATE Petrochemical Company

#### **CASH FLOW & DEBTS MATURITY**